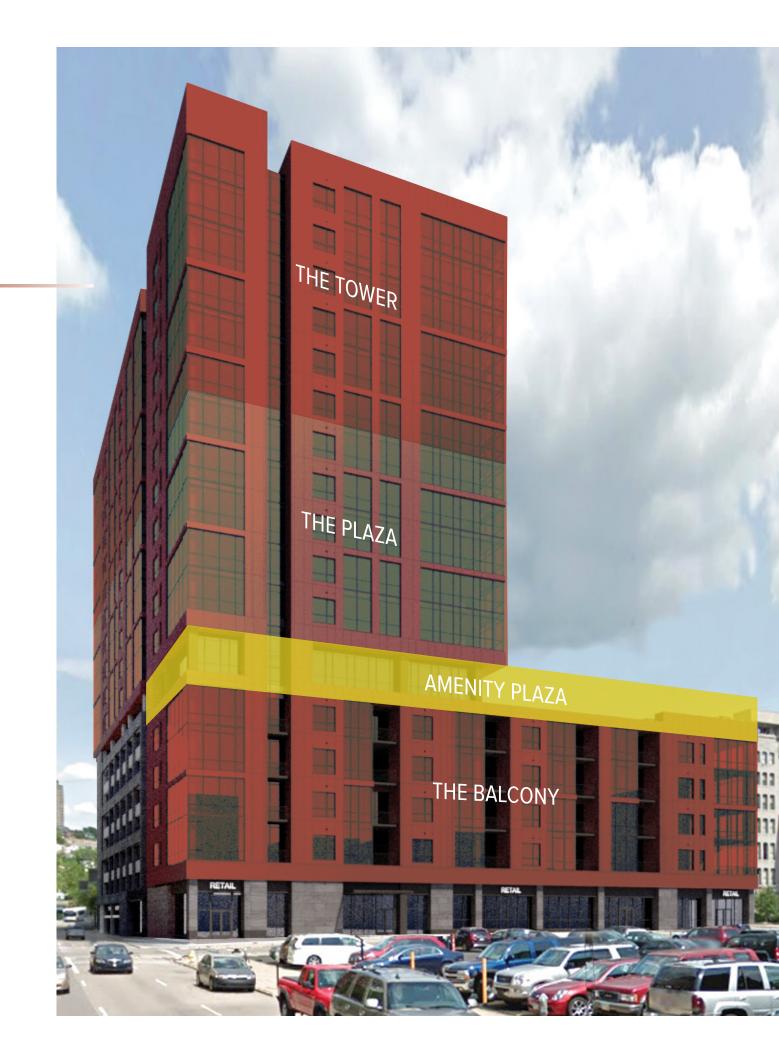

## 

Encore's 17 story peak is comprised of four distinct, yet eloquently cohesive sections. Its diverse living spaces are situated within The Balcony, The Plaza and The Tower, with unique floor plans available in each. The Amenity Plaza is centrally located to provide convenient access to residents of the upper and lower floors.

## THE TOWER

Floors 12 - 17 Unprecedented views of downtown and the river Five unique corner floor plans available

#### THE PLAZA

Floors 7 - 11 Sweeping views of downtown and Mt. Adams Five unique corner floor plans available

#### AMENITY PLAZA

Floor 6 Private pool with indoor/outdoor lounge Fitness and yoga studio

## THE BALCONY

Floors 2 - 5 Urban living at its absolute finest Private balcony included with every apartment