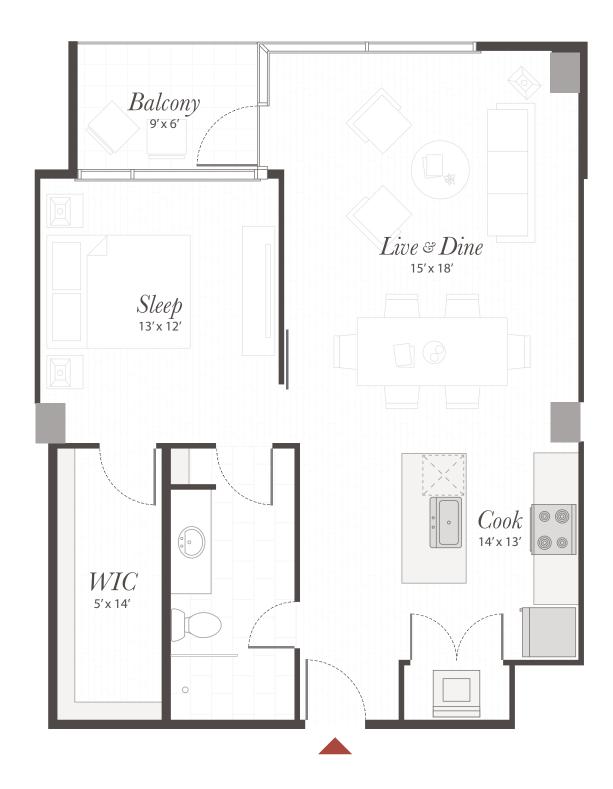

four distinct, yet eloquently cohesive sections. Its diverse living spaces are situated within The Balcony, The Plaza and The Tower, with unique floor plans available in each. The Amenity Plaza is centrally located to provide convenient access to residents of the upper and lower floors.





## THE TOWER

Floors 12 - 17 Unprecedented views of downtown and the river Five unique corner floor plans available

#### THE PLAZA

Floors 7 - 11 Sweeping views of downtown and Mt. Adams Five unique corner floor plans available

#### AMENITY PLAZA

Floor 6 Private pool with indoor/outdoor lounge Fitness and yoga studio

## THE BALCONY

Floors 2 - 5 Urban living at its absolute finest Private balcony included with every apartment

# B2-ONE BEDROOM ONE BATHROOM

858 sq ft Western views Floors 2 - 5