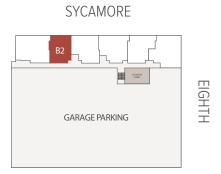

our distinct, yet eloquently cohesive sections. Its diverse living spaces are situated within The Balcony, The Plaza and The Tower, with unique floor plans available in each. The Amenity Plaza is centrally located to provide convenient access to residents of the upper and lower floors.





## THE TOWER

Floors 12 - 17 Unprecedented views of downtown and the river Five unique corner floor plans available

#### THE PLAZA

Floors 7 - 11 Sweeping views of downtown and Mt. Adams Five unique corner floor plans available

#### AMENITY PLAZA

Floor 6 Private pool with indoor/outdoor lounge Fitness and yoga studio

## THE BALCONY

Floors 2 - 5 Urban living at its absolute finest Private balcony included with every apartment

# B2-ONE BEDROOM ONE BATHROOM

858 sq ft Western views Floors 2 - 5