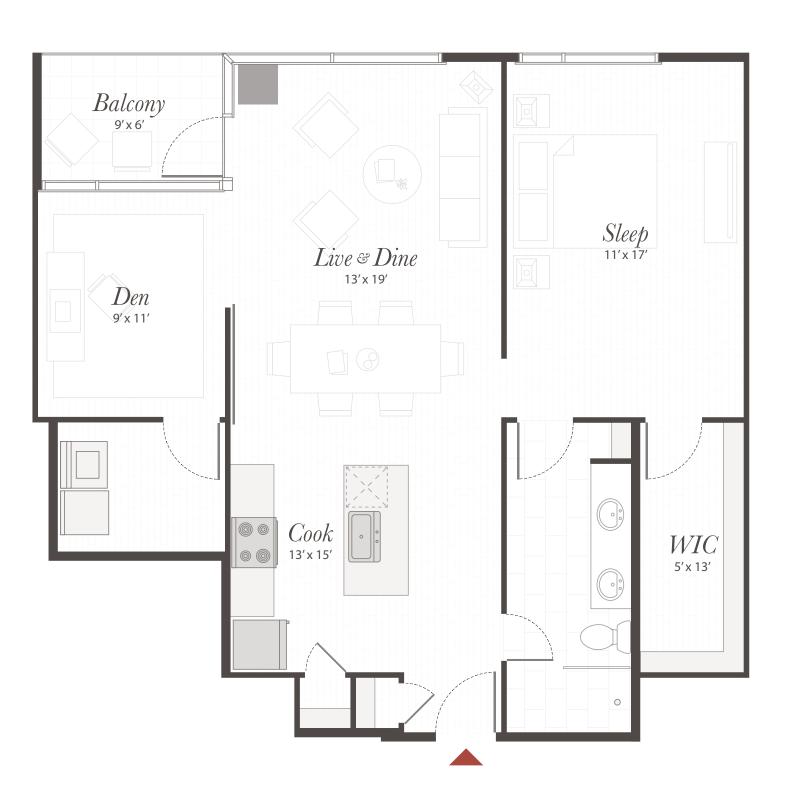

## **B**4

## ONE BEDROOM + DEN ONE BATHROOM

1,078 sq ft Western views Floors 2 - 5