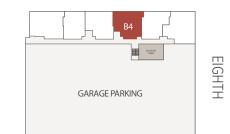

## **B**4

## ONE BEDROOM + DEN ONE BATHROOM

1,078 sq ft Western views Floors 2 - 5