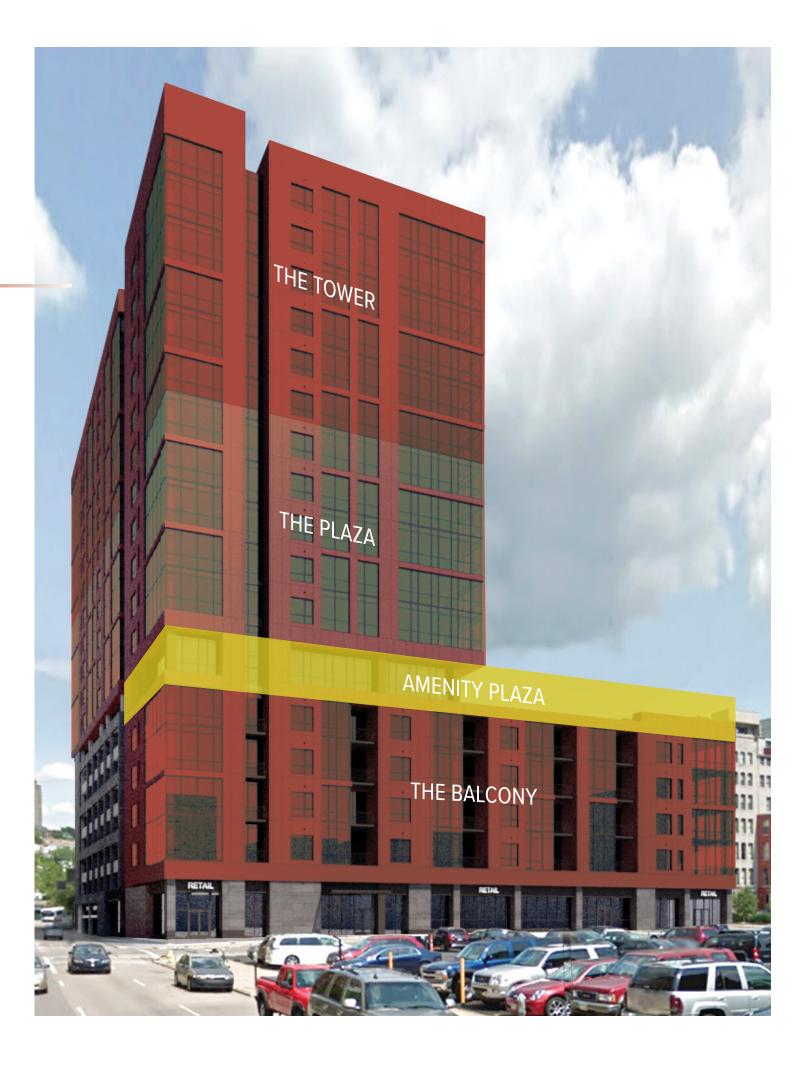

### 

Encore's 17 story peak is comprised of four distinct, yet eloquently cohesive sections. Its diverse living spaces are situated within The Balcony, The Plaza and The Tower, with unique floor plans available in each. The Amenity Plaza is centrally located to provide convenient access to residents of the upper and lower floors.

#### THE TOWER

Floors 12 - 17

Unprecedented views of downtown and the river Five unique corner floor plans available

#### THE PLAZA

Floors 7 - 11

Sweeping views of downtown and Mt. Adams
Five unique corner floor plans available

#### AMENITY PLAZA

Floor 6

Private pool with indoor/outdoor lounge Fitness and yoga studio

#### THE BALCONY

Floors 2 - 5

Urban living at its absolute finest
Private balcony included with every apartment