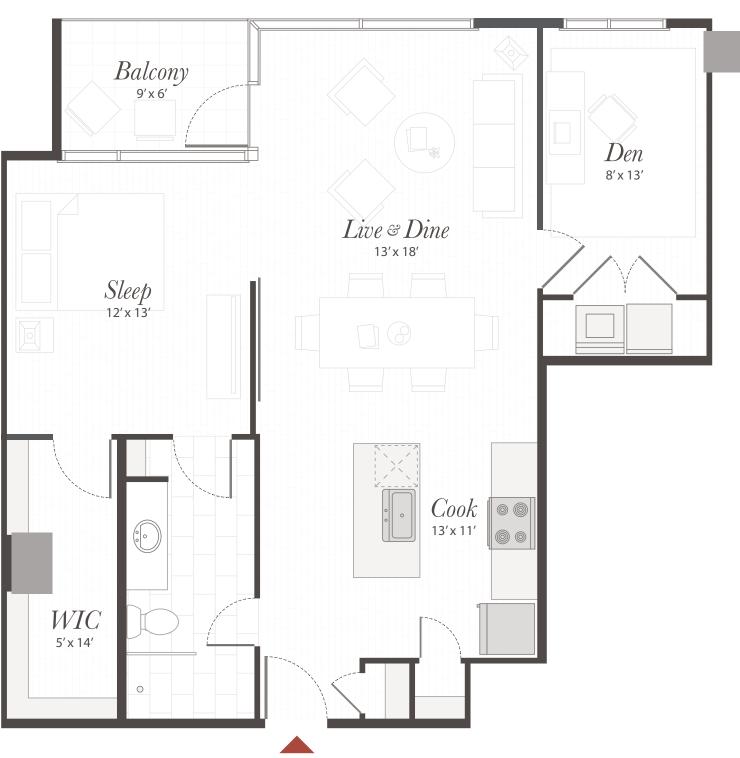

t eloquently cohesive sections. Its diverse living spaces are situated within The Balcony, The Plaza and The Tower, with unique floor plans available in each. The Amenity Plaza is centrally located to provide convenient access to residents of the upper and lower floors.





#### THE TOWER

Floors 12 - 17

Unprecedented views of downtown and the river Five unique corner floor plans available

#### THE PLAZA

Floors 7 - 11

Sweeping views of downtown and Mt. Adams
Five unique corner floor plans available

#### AMENITY PLAZA

Floor 6

Private pool with indoor/outdoor lounge Fitness and yoga studio

#### THE BALCONY

Floors 2 - 5

Urban living at its absolute finest
Private balcony included with every apartment

# RS

## ONE BEDROOM + DEN ONE BATHROOM

962 sq ft Western views Floors 2 - 5









EIGHTH