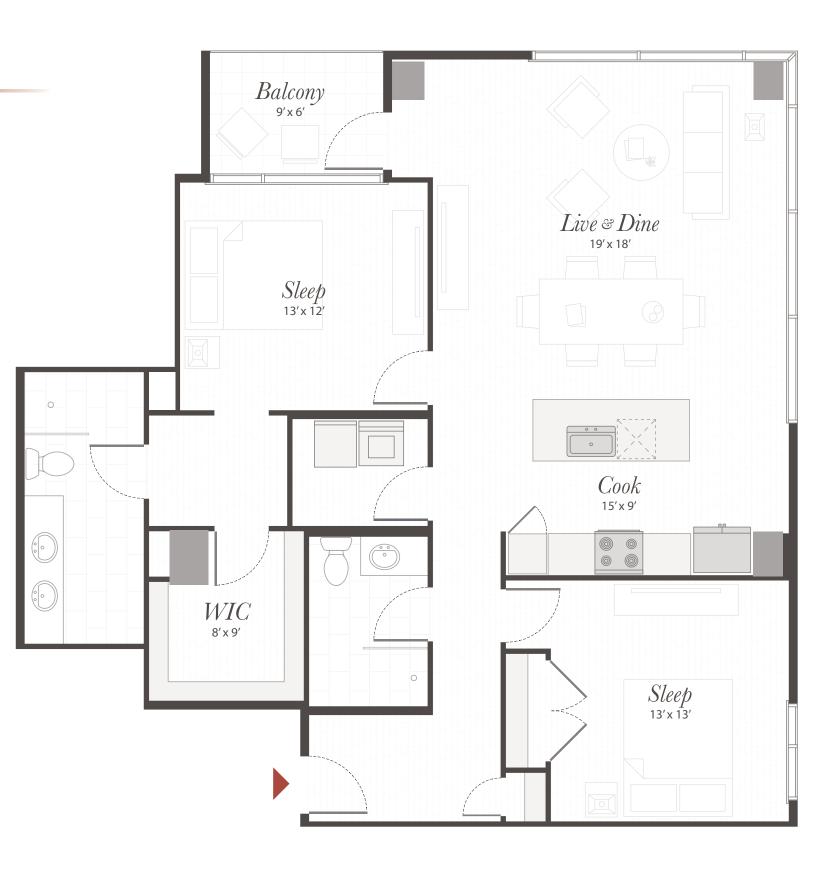

yet eloquently cohesive sections. Its diverse living spaces are situated within The Balcony, The Plaza and The Tower, with unique floor plans available in each. The Amenity Plaza is centrally located to provide convenient access to residents of the upper and lower floors.





#### THE TOWER

Floors 12 - 17 Unprecedented views of downtown and the river Five unique corner floor plans available

#### THE PLAZA

Floors 7 - 11 Sweeping views of downtown and Mt. Adams Five unique corner floor plans available

#### AMENITY PLAZA

Floor 6 Private pool with indoor/outdoor lounge Fitness and yoga studio

#### THE BALCONY

Floors 2 - 5 Urban living at its absolute finest Private balcony included with every apartment

## B6 TWO BEDROOMS TWO BATHROOMS

1,357 sq ft Northwestern views Floors 7 - 17