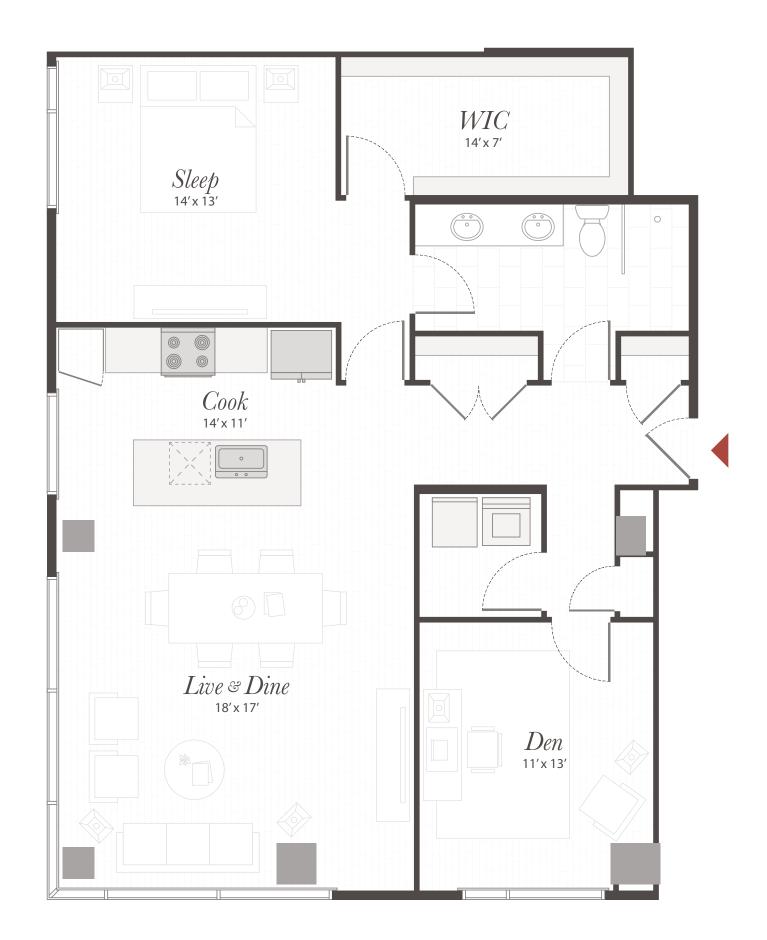

## P1()

## ONE BEDROOM + DEN ONE BATHROOM

1,278 sq ft Southeastern views Floors 7 - 11