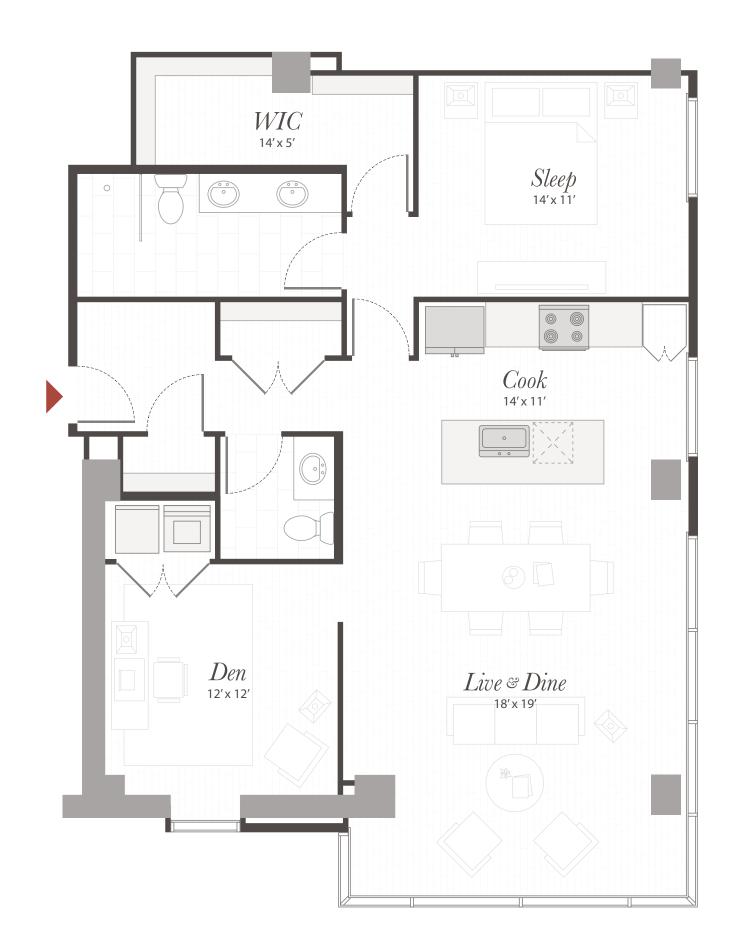

## P11

## ONE BEDROOM + DEN ONE BATHROOM

1,289 sq ft Northeastern views Floors 7 - 11