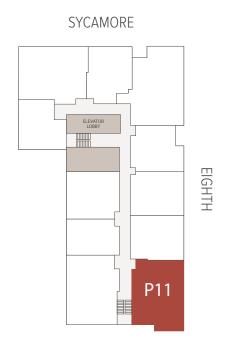

## P11

## ONE BEDROOM + DEN ONE BATHROOM

1,289 sq ft Northeastern views Floors 7 - 11