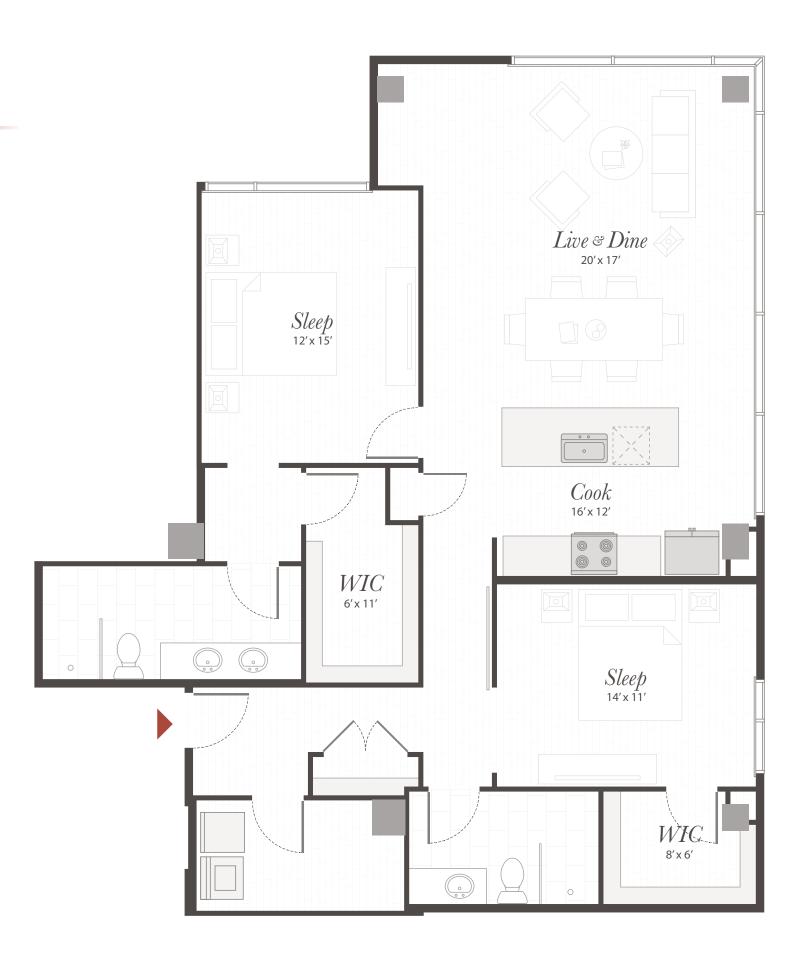

quently cohesive sections. Its diverse living spaces are situated within The Balcony, The Plaza and The Tower, with unique floor plans available in each. The Amenity Plaza is centrally located to provide convenient access to residents of the upper and lower floors.





#### THE TOWER

Floors 12 - 17

Unprecedented views of downtown and the river Five unique corner floor plans available

#### THE PLAZA

Floors 7 - 11

Sweeping views of downtown and Mt. Adams
Five unique corner floor plans available

#### AMENITY PLAZA

Floor 6

Private pool with indoor/outdoor lounge Fitness and yoga studio

#### THE BALCONY

Floors 2 - 5

Urban living at its absolute finest
Private balcony included with every apartment

## P4

## TWO BEDROOMS TWO BATHROOMS

1,466 sq ft Northwestern views Floors 7 - 11