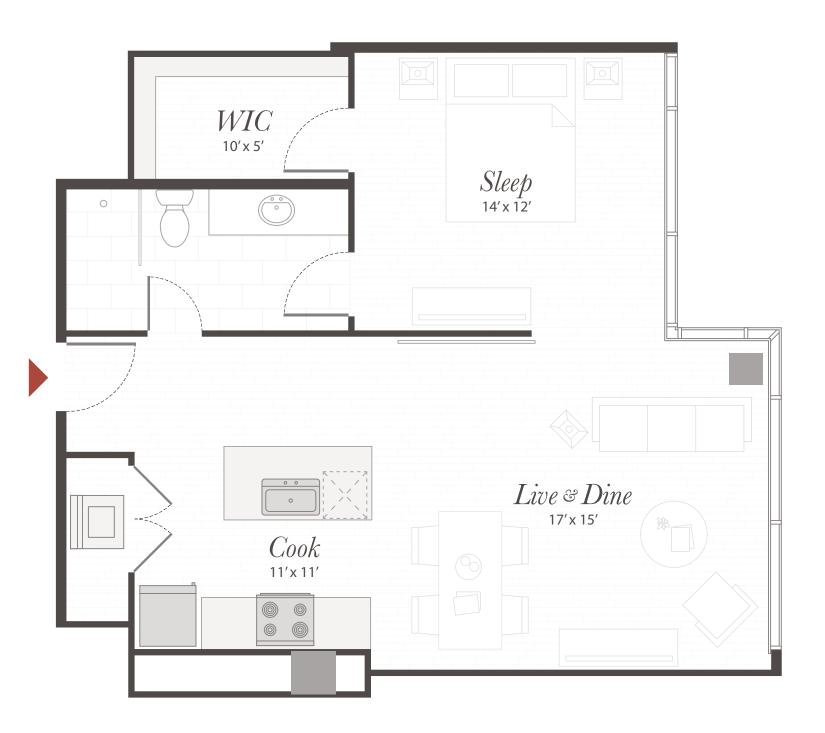

yet eloquently cohesive sections. Its diverse living spaces are situated within The Balcony, The Plaza and The Tower, with unique floor plans available in each. The Amenity Plaza is centrally located to provide convenient access to residents of the upper and lower floors.





#### THE TOWER

Floors 12 - 17

Unprecedented views of downtown and the river Five unique corner floor plans available

#### THE PLAZA

Floors 7 - 11

Sweeping views of downtown and Mt. Adams
Five unique corner floor plans available

#### AMENITY PLAZA

Floor 6

Private pool with indoor/outdoor lounge Fitness and yoga studio

#### THE BALCONY

Floors 2 - 5

Urban living at its absolute finest
Private balcony included with every apartment

## P5

## ONE BEDROOM ONE BATHROOM

807 sq ft Northern views Floors 7 - 11





#### SYCAMORE