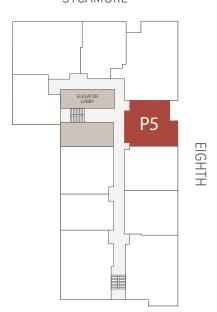

## P5

## ONE BEDROOM ONE BATHROOM

807 sq ft Northern views Floors 7 - 11

#### SYCAMORE