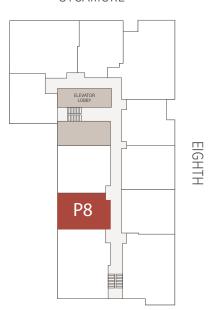

yet eloquently cohesive sections. Its diverse living spaces are situated within The Balcony, The Plaza and The Tower, with unique floor plans available in each. The Amenity Plaza is centrally located to provide convenient access to residents of the upper and lower floors.





#### THE TOWER

Floors 12 - 17

Unprecedented views of downtown and the river Five unique corner floor plans available

#### THE PLAZA

Floors 7 - 11

Sweeping views of downtown and Mt. Adams
Five unique corner floor plans available

#### AMENITY PLAZA

Floor 6

Private pool with indoor/outdoor lounge Fitness and yoga studio

#### THE BALCONY

Floors 2 - 5

Urban living at its absolute finest
Private balcony included with every apartment

## P8

#### STUDIO ONE BATHROOM

689 sq ft Southern views Floors 7 - 11