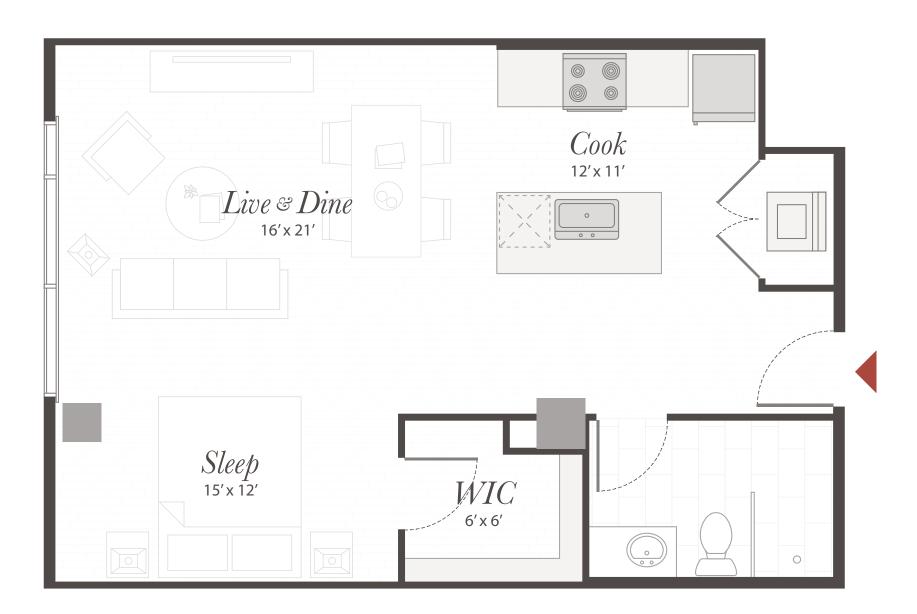

ct, yet eloquently cohesive sections. Its diverse living spaces are situated within The Balcony, The Plaza and The Tower, with unique floor plans available in each. The Amenity Plaza is centrally located to provide convenient access to residents of the upper and lower floors.





#### THE TOWER

Floors 12 - 17

Unprecedented views of downtown and the river Five unique corner floor plans available

#### THE PLAZA

Floors 7 - 11

Sweeping views of downtown and Mt. Adams
Five unique corner floor plans available

#### AMENITY PLAZA

Floor 6

Private pool with indoor/outdoor lounge Fitness and yoga studio

#### THE BALCONY

Floors 2 - 5

Urban living at its absolute finest
Private balcony included with every apartment

## P8

#### STUDIO ONE BATHROOM

689 sq ft Southern views Floors 7 - 11