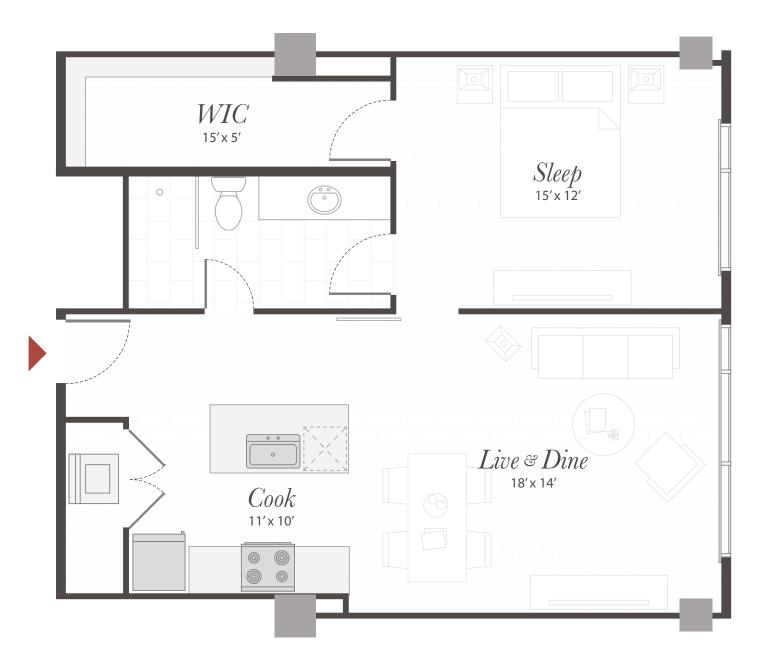

yet eloquently cohesive sections. Its diverse living spaces are situated within The Balcony, The Plaza and The Tower, with unique floor plans available in each. The Amenity Plaza is centrally located to provide convenient access to residents of the upper and lower floors.





#### THE TOWER

Floors 12 - 17

Unprecedented views of downtown and the river Five unique corner floor plans available

#### THE PLAZA

Floors 7 - 11

Sweeping views of downtown and Mt. Adams
Five unique corner floor plans available

#### AMENITY PLAZA

Floor 6

Private pool with indoor/outdoor lounge Fitness and yoga studio

#### THE BALCONY

Floors 2 - 5

Urban living at its absolute finest
Private balcony included with every apartment

## P9

## ONE BEDROOM ONE BATHROOM

834 sq ft Northern views Floors 7 - 11





#### SYCAMORE