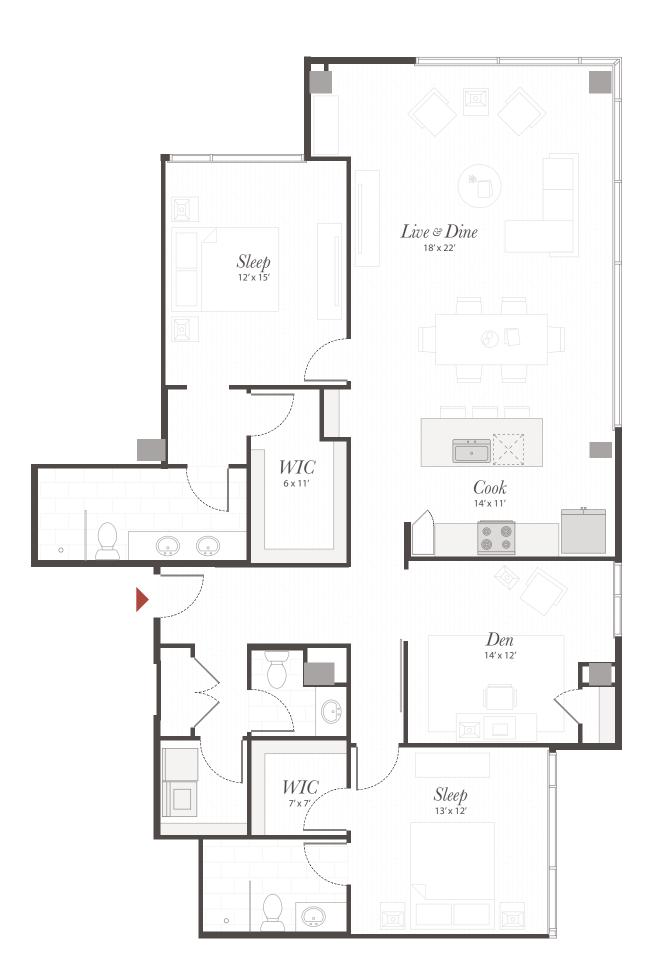

## T4

## TWO BEDROOMS + DEN TWO + HALF BATHROOMS

1,810 sq ft Northwestern views Floors 12 - 17

# SYCAMORE T4