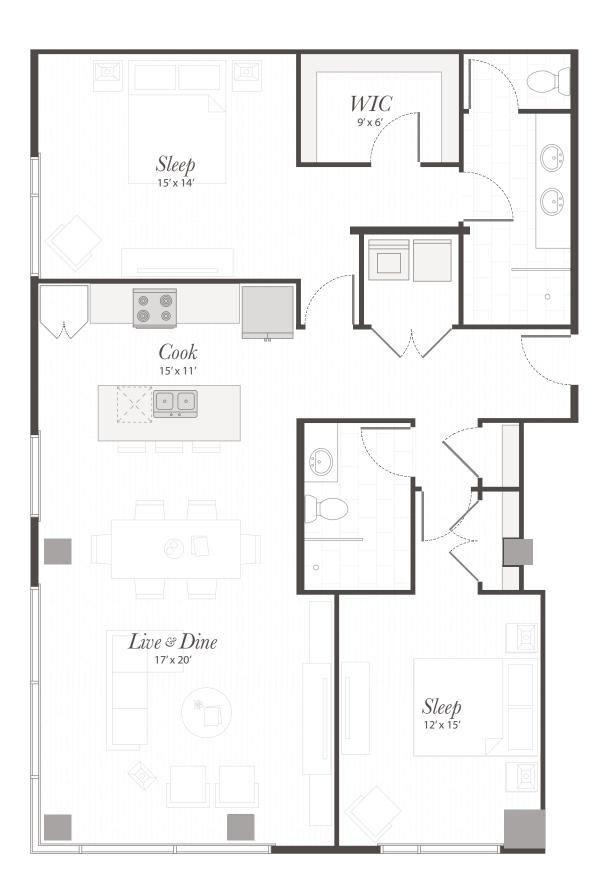

## T8

## TWO BEDROOMS TWO BATHROOMS

1,459 sq ft Southeastern views Floors 12 - 17