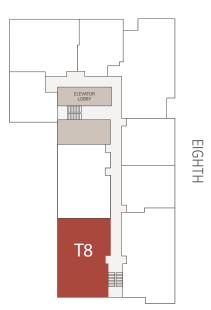

## T8

## TWO BEDROOMS TWO BATHROOMS

1,459 sq ft Southeastern views Floors 12 - 17