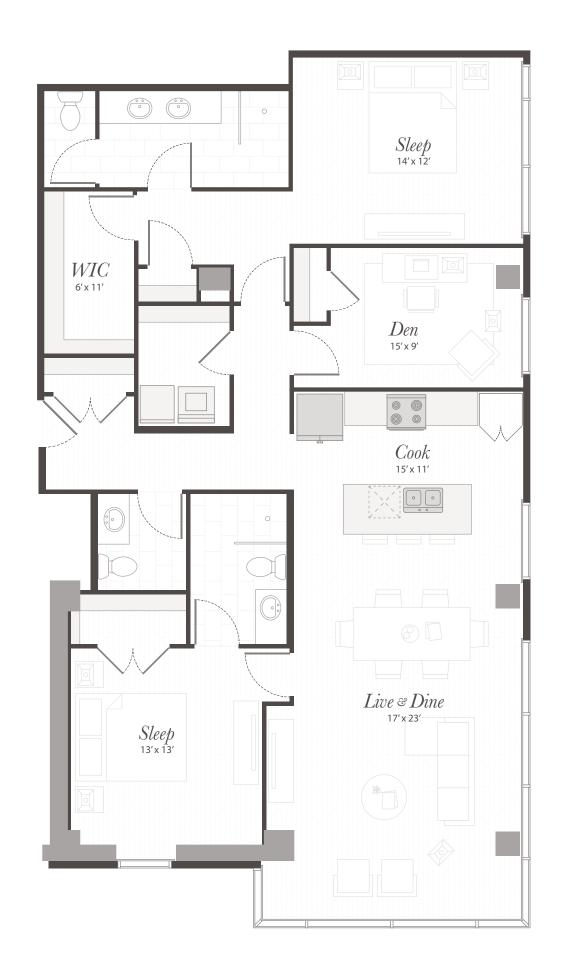

## T9

## TWO BEDROOMS + DEN TWO + HALF BATHROOMS

1,692 sq ft Northeastern views Floors 12 - 17