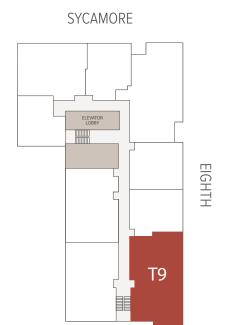

## T9

## TWO BEDROOMS + DEN TWO + HALF BATHROOMS

1,692 sq ft Northeastern views Floors 12 - 17