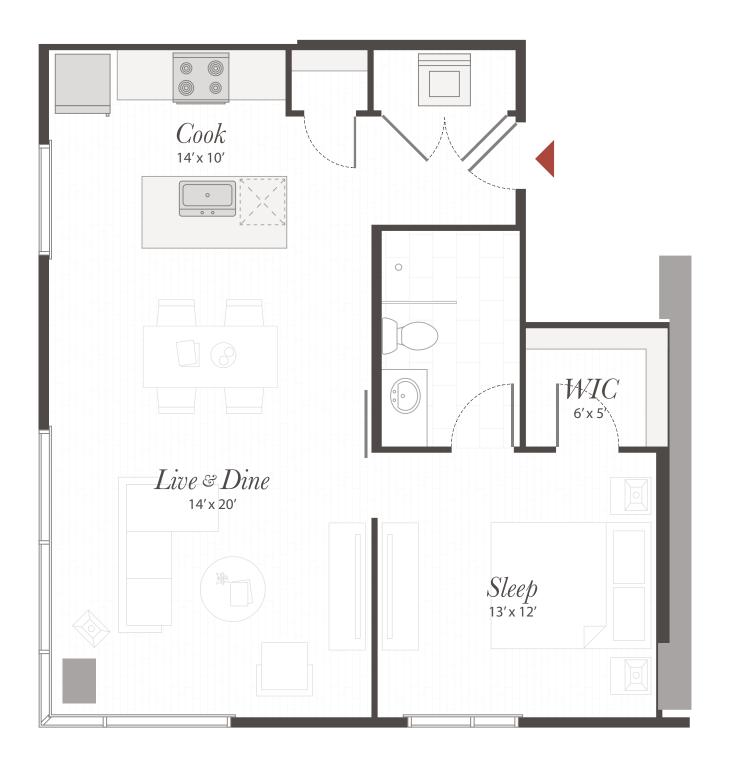

t eloquently cohesive sections. Its diverse living spaces are situated within The Balcony, The Plaza and The Tower, with unique floor plans available in each. The Amenity Plaza is centrally located to provide convenient access to residents of the upper and lower floors.





#### THE TOWER

Floors 12 - 17

Unprecedented views of downtown and the river Five unique corner floor plans available

#### THE PLAZA

Floors 7 - 11

Sweeping views of downtown and Mt. Adams
Five unique corner floor plans available

#### **AMENITY PLAZA**

Floor 6

Private pool with indoor/outdoor lounge Fitness and yoga studio

#### THE BALCONY

Floors 2 - 5

Urban living at its absolute finest
Private balcony included with every apartment



## ONE BEDROOM ONE BATHROOM

829 sq ft Southeastern views Floors 7 - 17





#### SYCAMORE